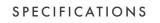

| Firebox size   | $462(w) \times 240(d) \times 320(h)$                                                        |
|----------------|---------------------------------------------------------------------------------------------|
| Heating style  | Radiant / Convection                                                                        |
| Gas            | Natural Gas Only                                                                            |
| Input          | 32 Mj/hr                                                                                    |
| Burner Options | Available as Electronic Burner only or with a fan forced box.                               |
| Media          | Coals only                                                                                  |
| Accessories    | Edwardian and Victorian mantle finish options.                                              |
| Flueing        | Optional 3mtr long 150mm flex flue liner available for installs into an existing fireplace. |
|                | Optional 3.6mtr long flue kit with cowl available for new builds.                           |