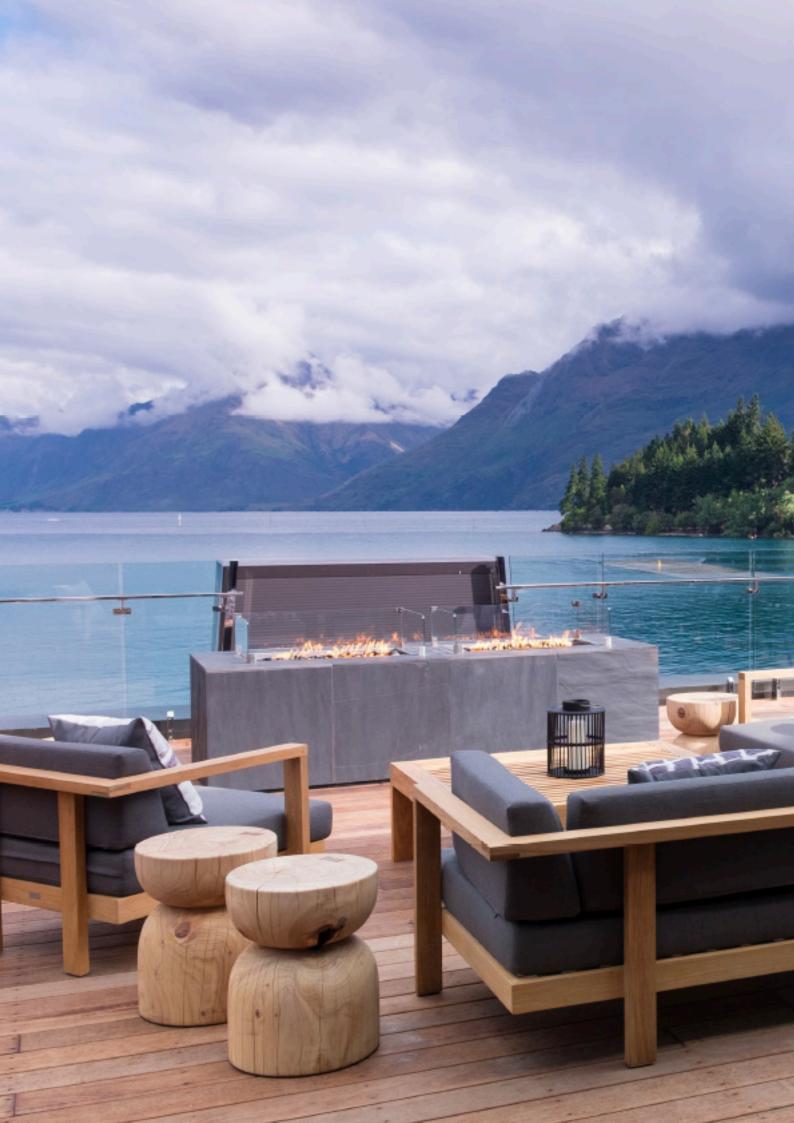

## BRINGING PERFECT AMBIENCE OUTSIDE

The Pit Fire range is the perfect way to bring that extra touch of class and ambience to the outside. Able to be installed in Alfresco areas as well as integrated into architecturally landscaped surrounds, the Pit Fire comes in three different shapes and have the option of five different types of media. Whatever shape, size or finish, these fires are sure to impress all year round.