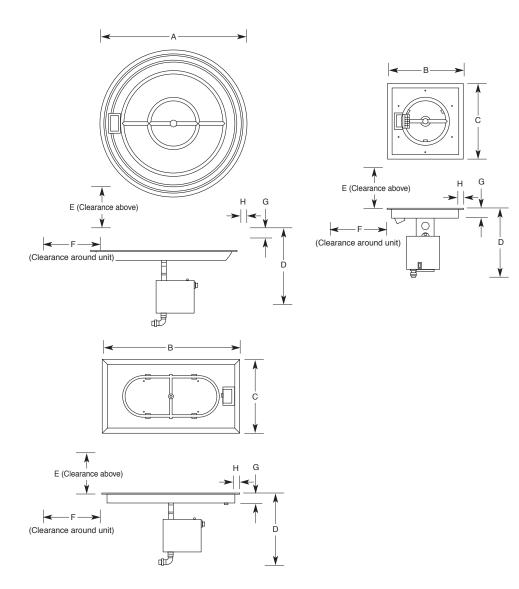

## PIT FIRE

|            | A   | В   | С   | D   | E<br>Clearances   | F<br>s required | G  | Н  | NG<br>Mj/h | LPG<br>Mj/h | GPO<br>Required | VENTILATION<br>Required |
|------------|-----|-----|-----|-----|-------------------|-----------------|----|----|------------|-------------|-----------------|-------------------------|
|            |     |     |     |     | from combustibles |                 |    |    | -          | -           |                 |                         |
| 500 ROUND  | 560 | -   | -   | 450 | 1500              | 200             | 62 | 24 | 53         | 44          | Optional        | Refer IOM               |
| 700 ROUND  | 760 | -   | -   | 450 | 1500              | 200             | 62 | 24 | 80         | 80          | Optional        | Refer IOM               |
| 400 X 600  | -   | 660 | 460 | 450 | 1500              | 200             | 62 | 30 | 53         | 44          | Optional        | Refer IOM               |
| 400 X 800  | -   | 860 | 460 | 450 | 1500              | 200             | 62 | 30 | 75         | 75          | Optional        | Refer IOM               |
| 450 SQUARE | -   | 510 | 510 | 450 | 1500              | 200             | 62 | 24 | 53         | 44          | Optional        | Refer IOM               |
| 600 SQUARE | -   | 660 | 660 | 450 | 1500              | 200             | 62 | 24 | 80         | 80          | Optional        | Refer IOM               |