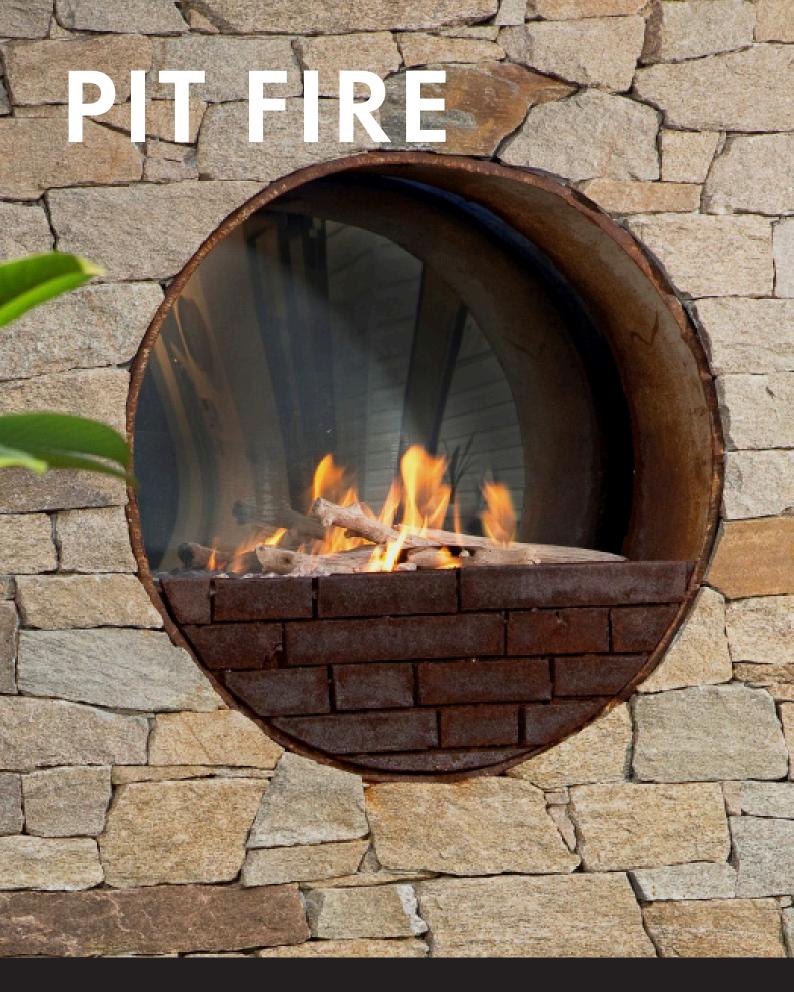

## PIT FIRE

## BRINGING PERFECT AMBIENCE OUTSIDE

The Pit Fire range is the perfect way to bring that extra touch of class and ambience to the outside. Able to be installed in Alfresco areas as well as integrated into architecturally landscaped surrounds, the Pit Fire comes in three different shapes and have the option of five different types of media. Whatever shape, size or finish, these fires are sure to impress all year round.