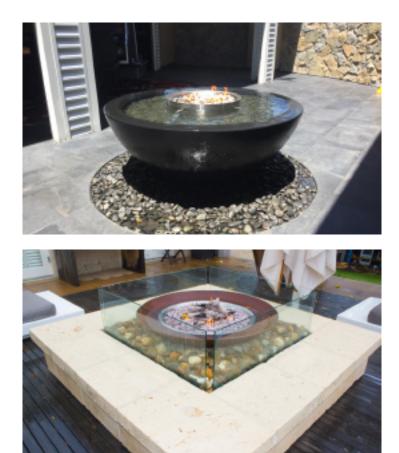

## BRINGING PERFECT AMBIENCE OUTSIDE

The Pit Fire range is the perfect way to bring that extra touch of class and ambience to the outside. Able to be installed in Alfresco areas as well as integrated into architecturally landscaped surrounds, the Pit Fire comes in three different shapes and have the option of five different types of media. Whatever shape, size or finish, these fires are sure to impress all year round.