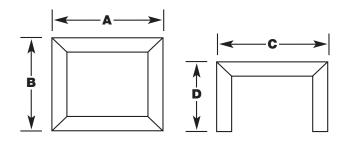

## CAPTIVA

| _   | Α   | в   | с   | D   | Е   | F   | G   | н   | I  | J   | к  | L    | м   | NG<br>Mj/h | LP<br>Mj/h | KW<br>OUTPUT | STAR<br>RATING | GPO<br>REQ'D | VENTILATION  |
|-----|-----|-----|-----|-----|-----|-----|-----|-----|----|-----|----|------|-----|------------|------------|--------------|----------------|--------------|--------------|
| 600 | 890 | 690 | 475 | 785 | 580 | 380 | 100 | 180 | 50 | 100 | 50 | 790  | 840 | 26         | 26         | 5.89         | 4.50           | YES          | NOT REQUIRED |
| 900 | 890 | 970 | 475 | 780 | 860 | 410 | 100 | 180 | 50 | 100 | 50 | 1020 | 840 | 30         | 30         | 6.93         | 4.06           | YES          | NOT REQUIRED |