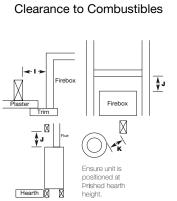

## CAPTIVA

| _   | Α   | в   | с   | D   | Е   | F   | G   | н   | I  | J   | к  | L    | м   | NG<br>Mj/h | LP<br>Mj/h | KW<br>OUTPUT | STAR<br>RATING | GPO<br>REQ'D | VENTILATION  |
|-----|-----|-----|-----|-----|-----|-----|-----|-----|----|-----|----|------|-----|------------|------------|--------------|----------------|--------------|--------------|
| 600 | 890 | 690 | 475 | 785 | 580 | 380 | 100 | 180 | 50 | 100 | 50 | 790  | 840 | 26         | 26         | 5.89         | 4.50           | YES          | NOT REQUIRED |
| 900 | 890 | 970 | 475 | 780 | 860 | 410 | 100 | 180 | 50 | 100 | 50 | 1020 | 840 | 30         | 30         | 6.93         | 4.06           | YES          | NOT REQUIRED |