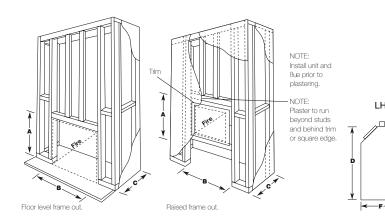

## CAPTIVA

| _   | Α   | в   | с   | D   | Е   | F   | G   | н   | I  | J   | к  | L    | м   | NG<br>Mj/h | LP<br>Mj/h | KW<br>OUTPUT | STAR<br>RATING | GPO<br>REQ'D | VENTILATION  |
|-----|-----|-----|-----|-----|-----|-----|-----|-----|----|-----|----|------|-----|------------|------------|--------------|----------------|--------------|--------------|
| 600 | 890 | 690 | 475 | 785 | 580 | 380 | 100 | 180 | 50 | 100 | 50 | 790  | 840 | 26         | 26         | 5.89         | 4.50           | YES          | NOT REQUIRED |
| 900 | 890 | 970 | 475 | 780 | 860 | 410 | 100 | 180 | 50 | 100 | 50 | 1020 | 840 | 30         | 30         | 6.93         | 4.06           | YES          | NOT REQUIRED |

|             | AB   |     | CD   |     |
|-------------|------|-----|------|-----|
| CAPTIVA 600 | 790  | 930 | 790  | 840 |
| CAPTIVA 900 | 1020 | 930 | 1020 | 840 |

All measurements in millimetres (mm)