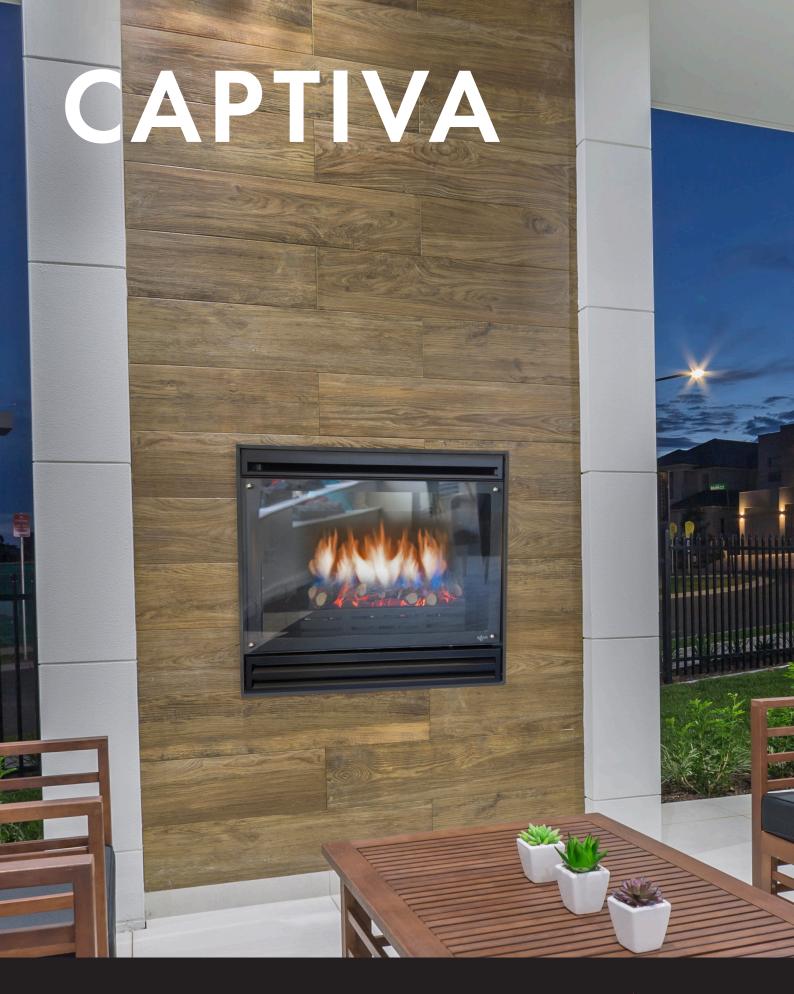

## **CAPTIVA** 600 | 900

## ELEGANT AND EFFICIENT

Our Captiva 600 and 900 high-efficiency glass fronted fireplaces provide an impressive large-scale fire with exceptional heating capacities. Thanks to its balanced flue direct vent technology, this is an ideal fireplace for large rooms or situations where conventional flue methods are not possible. The Captiva is one of the most efficient gas fireplaces on the market. It is both a practical and stunning heating solution for any home.

Up to 4.5 star efficiency

Full remote control function

Pebbles or Coals and Logs

Traditional or contemporary

Double glazed space heater

600 heats up to  $85\mathrm{m2}$  and 900 heats up to  $100\mathrm{m2}$ 