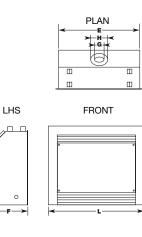

## CAPTIVA

| _   | Α   | в   | с   | D   | Е   | F   | G   | н   | I  | J   | к  | L    | м   | NG<br>Mj/h | LP<br>Mj/h | KW<br>OUTPUT | STAR<br>RATING | GPO<br>REQ'D | VENTILATION  |
|-----|-----|-----|-----|-----|-----|-----|-----|-----|----|-----|----|------|-----|------------|------------|--------------|----------------|--------------|--------------|
| 600 | 890 | 690 | 475 | 785 | 580 | 380 | 100 | 180 | 50 | 100 | 50 | 790  | 840 | 26         | 26         | 5.89         | 4.50           | YES          | NOT REQUIRED |
| 900 | 890 | 970 | 475 | 780 | 860 | 410 | 100 | 180 | 50 | 100 | 50 | 1020 | 840 | 30         | 30         | 6.93         | 4.06           | YES          | NOT REQUIRED |

|             | AB   |     | CD   |     |
|-------------|------|-----|------|-----|
| CAPTIVA 600 | 790  | 930 | 790  | 840 |
| CAPTIVA 900 | 1020 | 930 | 1020 | 840 |

All measurements in millimetres (mm)