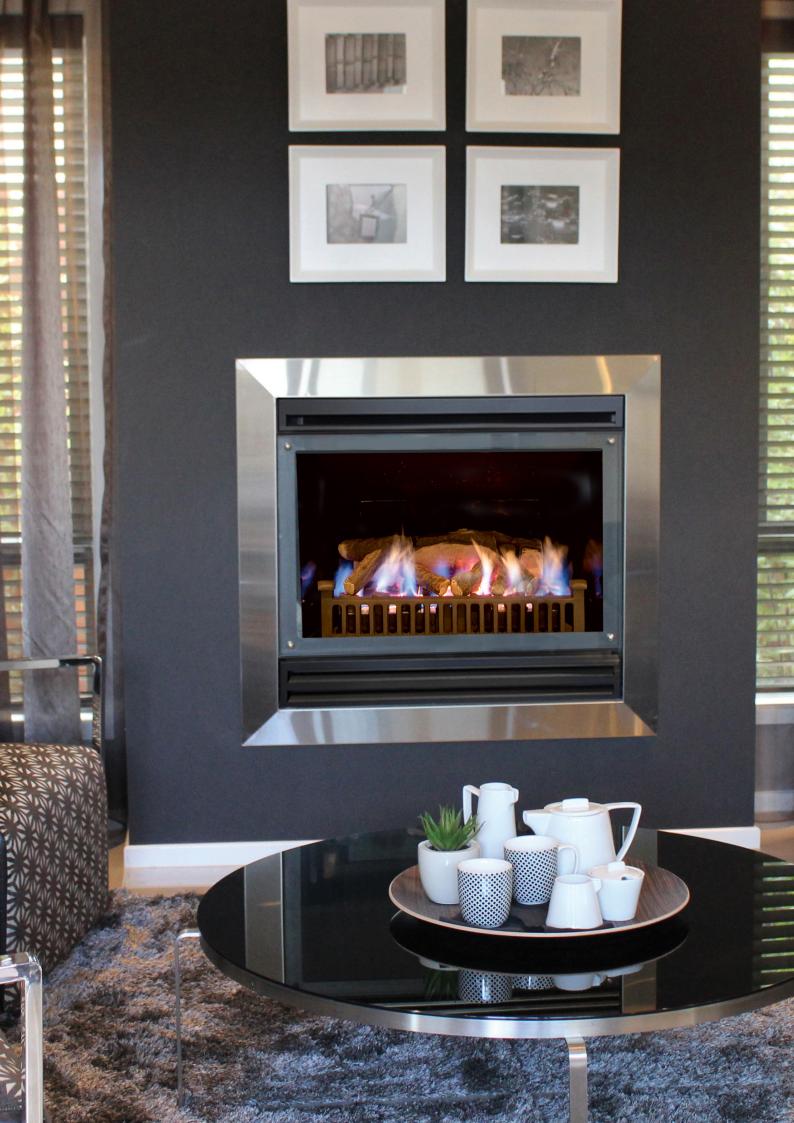

## ELEGANT AND EFFICIENT

Our Captiva 600 and 900 high-efficiency glass fronted fireplaces provide an impressive large-scale fire with exceptional heating capacities. Thanks to its balanced flue direct vent technology, this is an ideal fireplace for large rooms or situations where conventional flue methods are not possible. The Captiva is one of the most efficient gas fireplaces on the market. It is both a practical and stunning heating solution for any home.

Up to 4.5 star efficiency

Full remote control function

Pebbles or Coals and Logs

Traditional or contemporary

Double glazed space heater

600 heats up to  $85\mathrm{m2}$  and 900 heats up to  $100\mathrm{m2}$ 