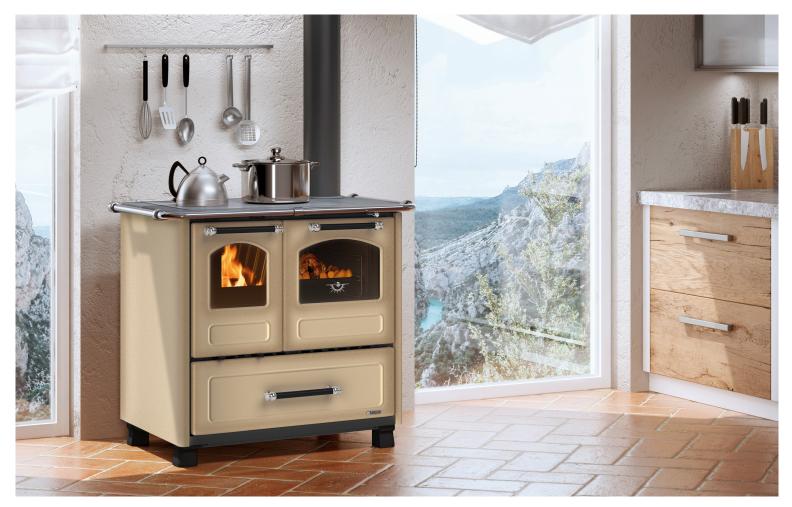

# FAMILY 4.5

The La Nordica Family wood burning cooker is contemporary cooker perfect for the modern day home. This Stylish steel cooker has a glazed external facing and a 41L oven with two glass doors for convenience in cooking. The La Nordica Family has a large cast iron cook top with 1 large burner along with a wood draw situated underneath the oven perfect for storage.

### **Special Features**

- Nominal output: 7.5kW (EUROPEAN)\*
- Large viewing window (CGC)
- Enamelled external steel coating
- Panoramic fire door
- •41 Liter Enamelled oven with glass door
- Vitrified cast iron frame
- Top with polished cast iron circles
- •G20 painted cast iron façade
- •G20 cast iron hearth
- Avalible in White, Anthracite Black and Cappuccino
- Efficiency: 81% (EUROPEAN)\*
- Wood consumption: 2.2kg/hr @ medium burn rate