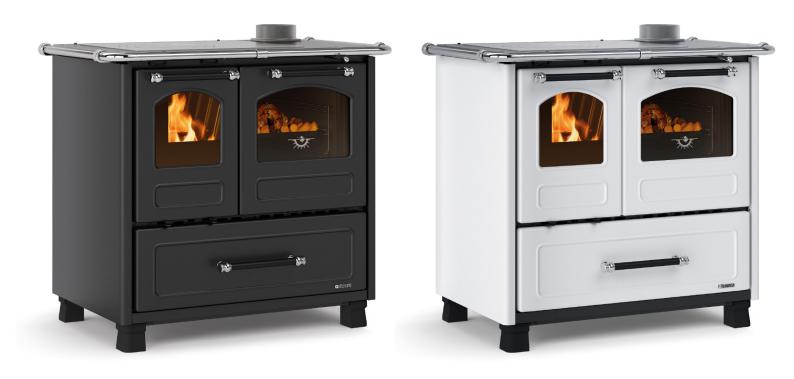

# FAMILY 4.5

The La Nordica Family wood burning cooker is contemporary cooker perfect for the modern day home. This Stylish steel cooker has a glazed external facing and a 41L oven with two glass doors for convenience in cooking. The La Nordica Family has a large cast iron cook top with 1 large burner along with a wood draw situated underneath the oven perfect for storage.

### **Special Features**

- Nominal output: 7.5kW (EUROPEAN)\*
- Large viewing window (CGC)
- Enamelled external steel coating
- Panoramic fire door
- •41 Liter Enamelled oven with glass door
- Vitrified cast iron frame
- Top with polished cast iron circles
- •G20 painted cast iron façade
- •G20 cast iron hearth
- Avalible in White, Anthracite Black and Cappuccino
- Efficiency: 81% (EUROPEAN)\*
- Wood consumption: 2.2kg/hr @ medium burn rate